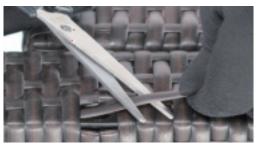

## How to cover holes

Step 3

Step 4

You might use two pieces PE wicker to cover the hole, and repeat the steps to cover all the holes. These PE wicker also can be used to repaire the scratch or broken wicker.