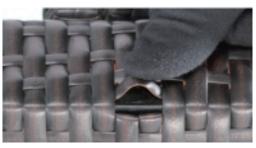

## How to cover holes

Step 3

Step 4

You might use two pieces PE wicker to cover the hole, and repeat the steps to cover all the holes. These PE wicker also can be used to repaire the scratch or broken wicker.