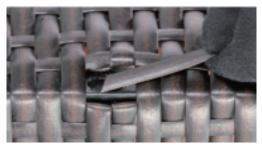

## How to cover holes

Step 3

Step 4

You might use two pieces PE wicker to cover the hole, and repeat the steps to cover all the holes. These PE wicker also can be used to repaire the scratch or broken wicker.