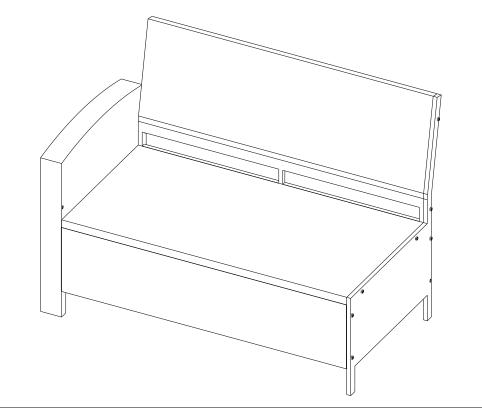

### Left Arm Love Seat Assembly Instructions

**Step 2**:Assembly Sofa Front Pannel(DFP) and Sofa Back Part(DBK) using bolts(Q) or bolts(S). **Note**:Please do not fully tighten bolts until unit is fully assembled.

### Left Arm Love Seat Assembly Instructions Step 3:Assembly Sofa Side Pannel(DSD) using bolts(Q) or bolts(S). Note:Fully tighten all bolts at this time. DSD DSD Step 3:Assembly Sofa Side Pannel(DSD) using bolts(Q) or bolts(S).