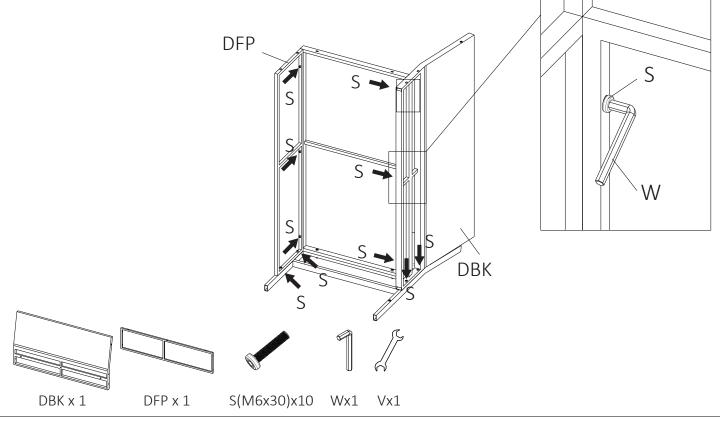

### Left Arm Love Seat Assembly Instructions

**Step 2**:Assembly Sofa Front Pannel(DFP) and Sofa Back Part(DBK) using bolts(Q) or bolts(S). **Note**:Please do not fully tighten bolts until unit is fully assembled.

### Left Arm Love Seat Assembly Instructions Step 3:Assembly Sofa Side Pannel(DSD) using bolts(Q) or bolts(S). Note:Fully tighten all bolts at this time. DSD DSD Step 3:Assembly Sofa Side Pannel(DSD) using bolts(Q) or bolts(S).

oughly

W

Q

 $\ge$ 

Tips:Left Arm Sofa means when you sit on the sofa,the arm of the sofa is on your left.

Q(M6x45) x6 S(M6x30) x1 W x1 V x1

DSD x1