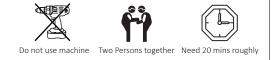

### Left Arm Love Seat Assembly Instructions Step 3:Assembly Sofa Side Pannel(DSD) using bolts(Q) or bolts(S). Note:Fully tighten all bolts at this time. DSD DSD Step 3:Assembly Sofa Side Pannel(DSD) using bolts(Q) or bolts(S).

oughly

W

Q

 $\ge$ 

Tips:Left Arm Sofa means when you sit on the sofa,the arm of the sofa is on your left.

Q(M6x45) x6 S(M6x30) x1 W x1 V x1

DSD x1