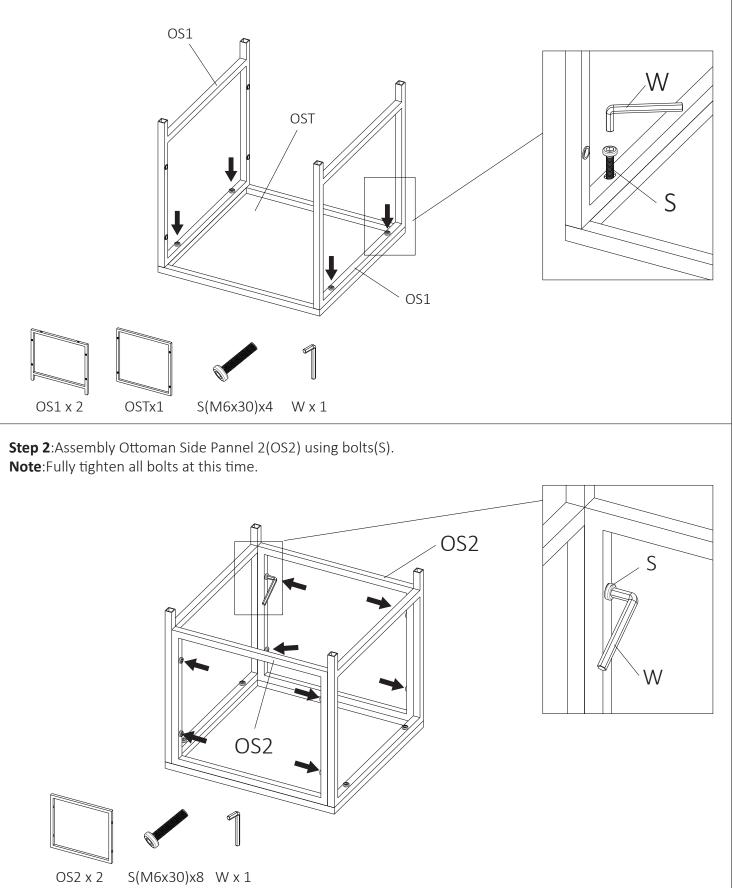

### Ottoman Assembly Instructions

Do not use machine Two Persons together Need 20 mins roughly

**Step 1**:Assembly Ottoman Seat Part(OST) And Ottoman Side Pannel 1(OS1) using bolts(S). **Note**:Please do not fully tighten bolts until unit is fully assembled.