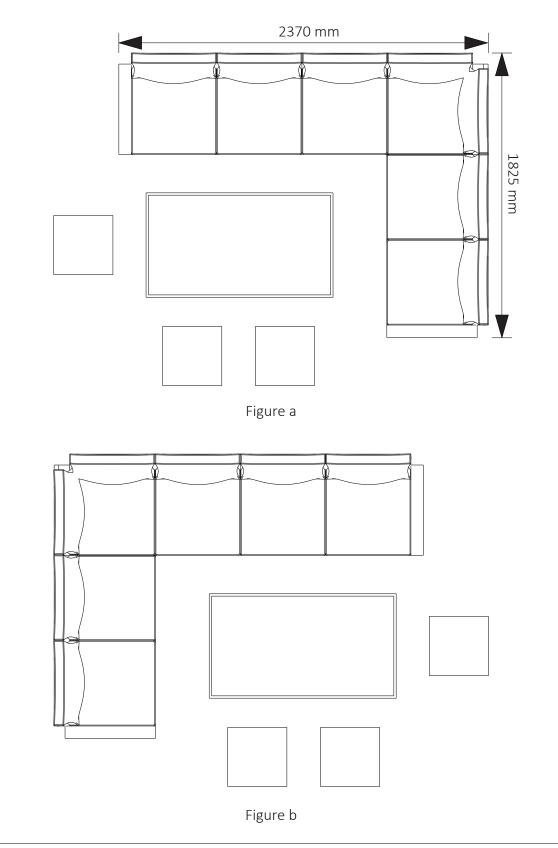

## Notice

Please Make a decision which model you want to put modules together, Because you have to use different parts to make it either a 3-2 layout dining corner sofa or a 2-3 layout dining corner sofa.

·If you want to assembly as a 3-2 layout dining corner sofa(Figure a) please refer pg.14 and pg.15;

·If you want to assembly as a 2-3 layout dining corner sofa(Figure b) please refer pg.16 and pg.17;