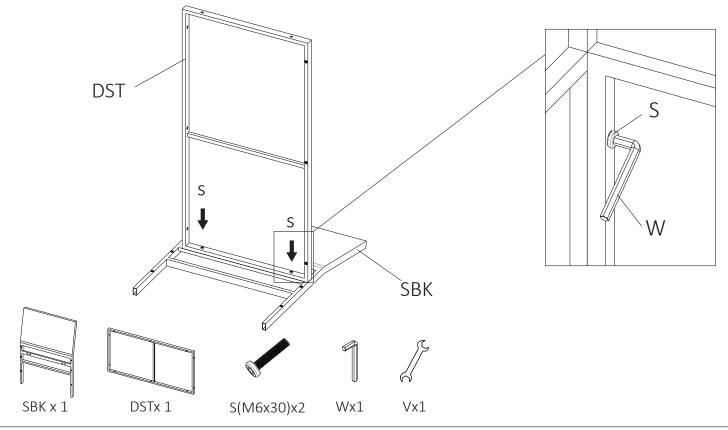

#### Left Arm Corner Sofa Assembly Instructions

**Step 1**:Assembly Corner Sofa Short Back Part(SBK) and Sofa Seat Part(DST) using bolts(Q) **Note**:Please do not fully tighten bolts until unit is fully assembled.

**Step 2**:Assembly Sofa Front Pannel(DSP) and Sofa Back Part(DBK) using bolts(Q) or bolts(S). **Note**:Please do not fully tighten bolts until unit is fully assembled.