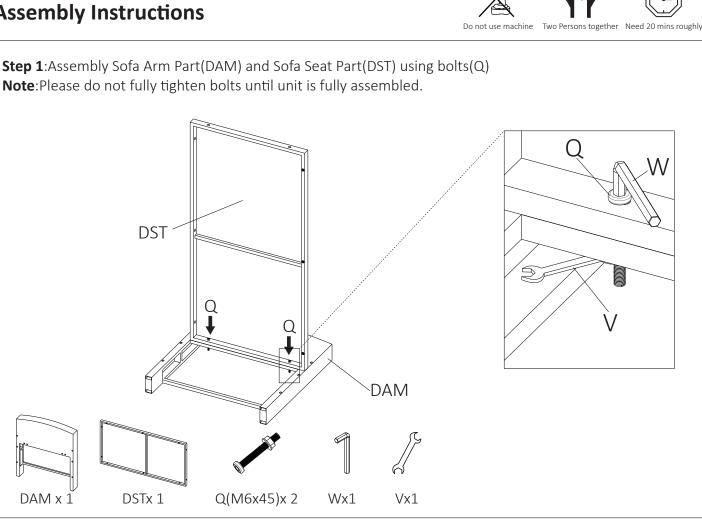

### Left Arm Love Seat Assembly Instructions

**Step 2**:Assembly Sofa Front Pannel(DFP) and Sofa Back Part(DBK) using bolts(Q) or bolts(S). **Note**:Please do not fully tighten bolts until unit is fully assembled.