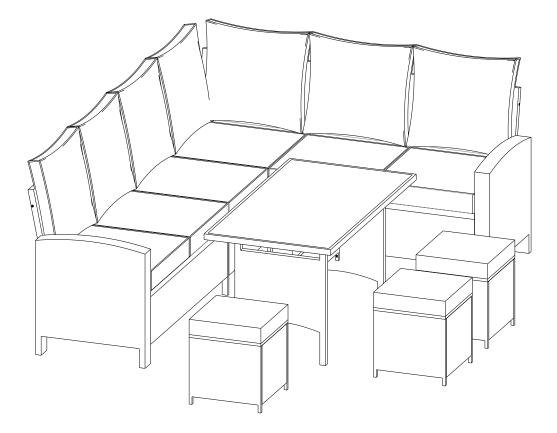

# 7 Pcs Rattan Dining Corner Sofa Instructions

Please read & retain for future reference

## Notice

Please Make a decision which model you want to put modules together, Because you have to use different parts to make it either a 3-2 layout dining corner sofa or a 2-3 layout dining corner sofa.

·If you want to assembly as a 3-2 layout dining corner sofa(Figure a) please refer pg.14 and pg.15;

·If you want to assembly as a 2-3 layout dining corner sofa(Figure b) please refer pg.16 and pg.17;