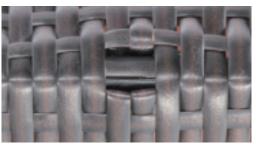

## How to cover holes

Step 3

Step 4

You might use two pieces PE wicker to cover the hole, and repeat the steps to cover all the holes. These PE wicker also can be used to repaire the scratch or broken wicker.