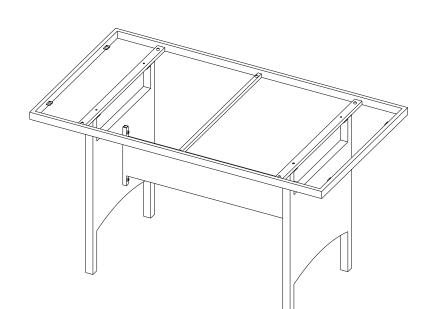

### **Dining Table** Assembly Instructions

**Step 1**:Assembly Dining Table Top Frame(DT1) And Dining Table Feet(DT2) using bolts(O). **Note**:Please do not fully tighten bolts until unit is fully assembled.

### **Dining Table** Assembly Instructions

Do not use machine Two Persons together Need 20 mins roughly

**Step 3**:Fully tighten all bolts at this time.

**Step 4**:Put on the dining table glass top(DT4) very carefully.