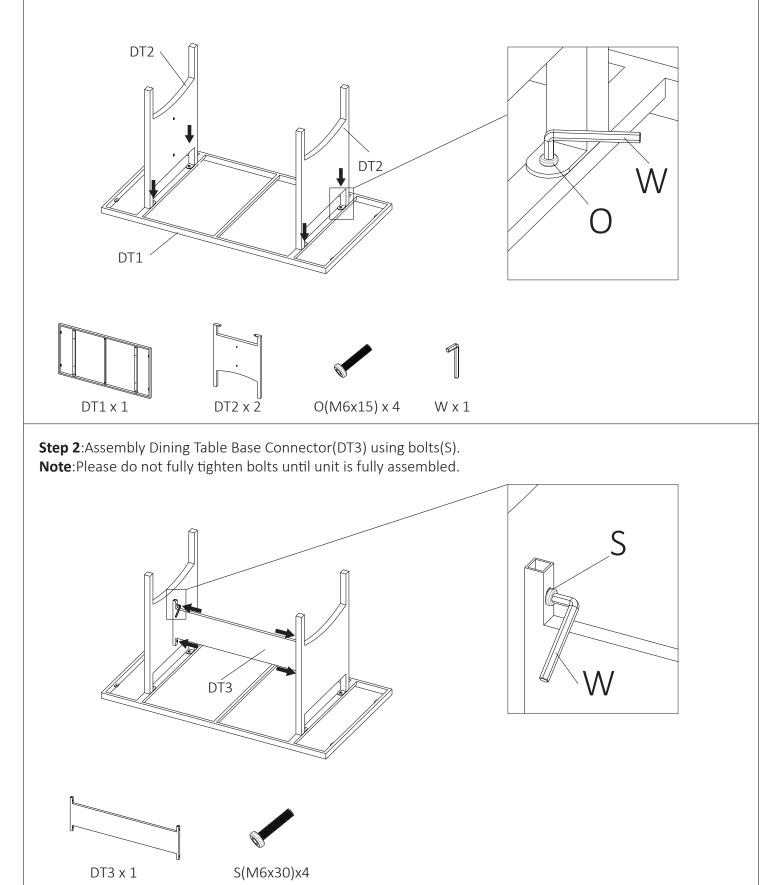

### **Dining Table** Assembly Instructions

**Step 1**:Assembly Dining Table Top Frame(DT1) And Dining Table Feet(DT2) using bolts(O). **Note**:Please do not fully tighten bolts until unit is fully assembled.