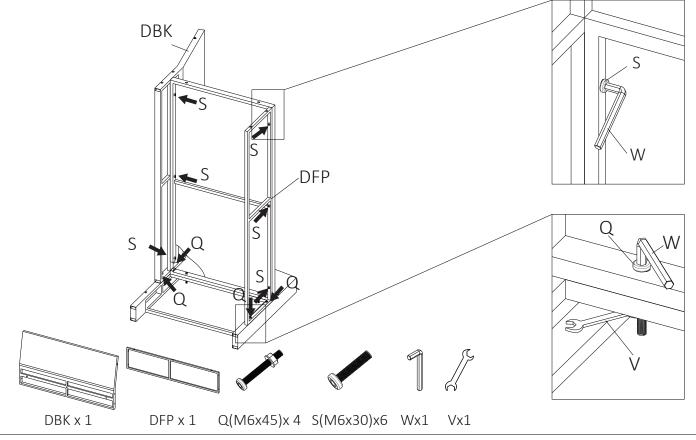

### Left Arm Love Seat Assembly Instructions

**Step 2**:Assembly Sofa Front Pannel(DFP) and Sofa Back Part(DBK) using bolts(Q) or bolts(S). **Note**:Please do not fully tighten bolts until unit is fully assembled.

### Left Arm Love Seat Assembly Instructions Step 3:Assembly Sofa Side Pannel(DSD) using bolts(Q) or bolts(S). Note:Fully tighten all bolts at this time. DSD DSD Step 3:Assembly Sofa Side Pannel(DSD) using bolts(Q) or bolts(S).

oughly

W

Q

 $\ge$ 

Tips:Left Arm Sofa means when you sit on the sofa,the arm of the sofa is on your left.

Q(M6x45) x6 S(M6x30) x1 W x1 V x1

DSD x1