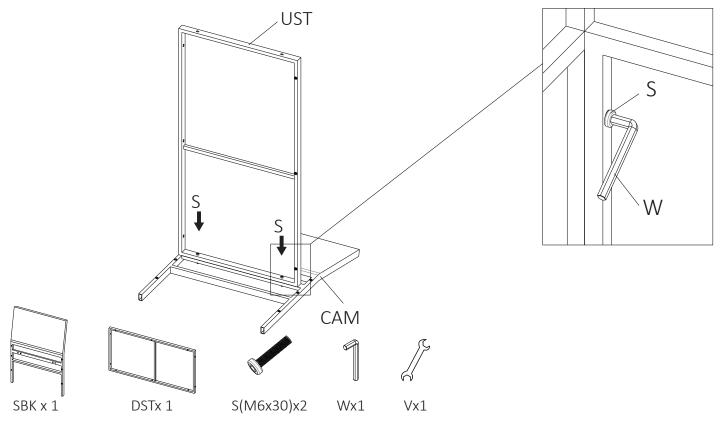

#### Left Arm Corner Sofa Assembly Instructions

**Step 1**:Assembly Corner Sofa Short Back Part(SBK) and Sofa Seat Part(DST) using bolts(Q) **Note**:Please do not fully tighten bolts until unit is fully assembled.

### **Right Arm Corner Sofa** Assembly Instructions

Do not use machine Two Persons together Need 20 mins roughly

**Step 1**:Assembly Corner Sofa Short Back Part(DBK) and Sofa Seat Part(DST) using bolts(Q) **Note**:Please do not fully tighten bolts until unit is fully assembled.