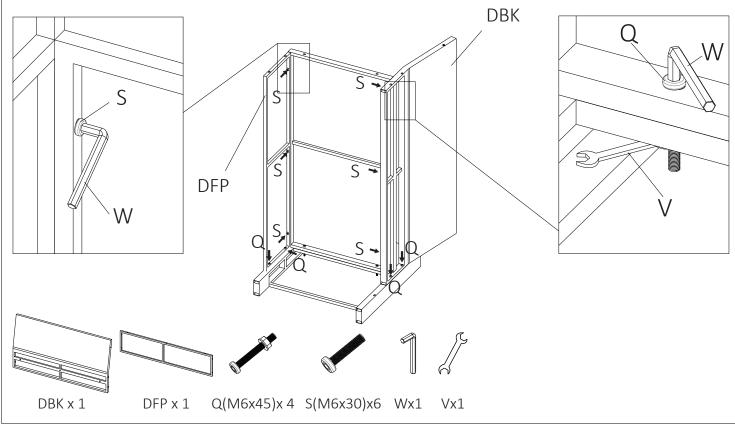

### Left Arm Love Seat Assembly Instructions

**Step 2**:Assembly Sofa Front Pannel(DFP) and Sofa Back Part(DBK) using bolts(Q) or bolts(S). **Note**:Please do not fully tighten bolts until unit is fully assembled.

### Left Arm Love Seat Assembly Instructions Step 3:Assembly Sofa Side Pannel(DSD) using bolts(Q) or bolts(S). Note:Fully tighten all bolts at this time. DSD DSD Step 3:Assembly Sofa Side Pannel(DSD) using bolts(Q) or bolts(S).

oughly

W

Q

 $\ge$ 

Tips:Left Arm Sofa means when you sit on the sofa,the arm of the sofa is on your left.

Q(M6x45) x6 S(M6x30) x1 W x1 V x1

DSD x1