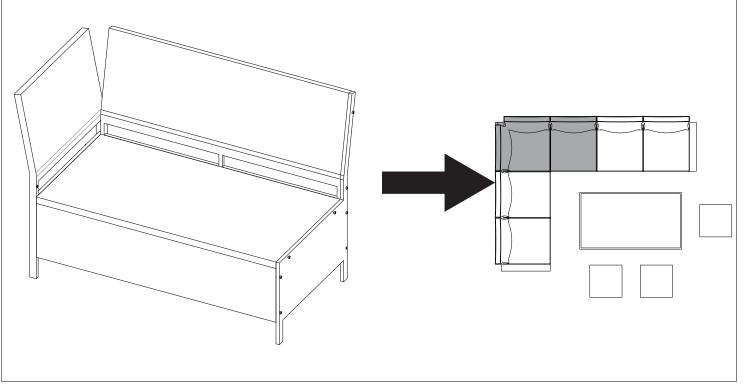

## Notice

Please Make a decision which model you want to put modules together, Because you have to use different parts to make it either a 3-2 layout dining corner sofa or a 2-3 layout dining corner sofa.

·If you want to assembly as a 3-2 layout dining corner sofa(Figure a) please refer pg.14 and pg.15;

·If you want to assembly as a 2-3 layout dining corner sofa(Figure b) please refer pg.16 and pg.17;