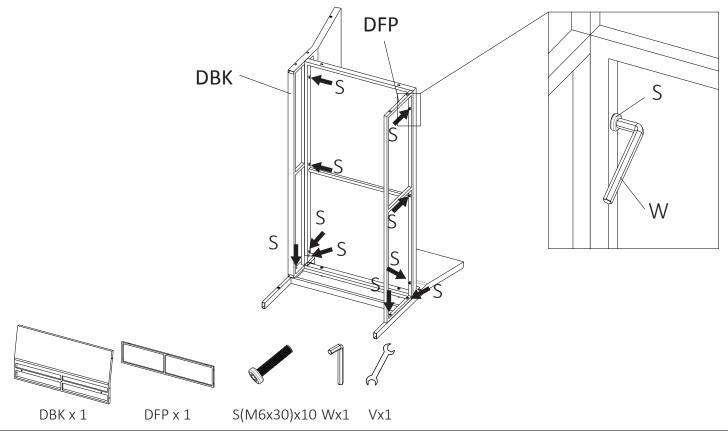

### Left Arm Love Seat Assembly Instructions

**Step 2**:Assembly Sofa Front Pannel(DFP) and Sofa Back Part(DBK) using bolts(Q) or bolts(S). **Note**:Please do not fully tighten bolts until unit is fully assembled.

### **Right Arm Love Seat** Assembly Instructions

**Step 2**:Assembly Sofa Front Pannel(DFP) and Sofa Back Part(DBK) using bolts(Q) or bolts(S). **Note**:Please do not fully tighten bolts until unit is fully assembled.

**Step 2**:Assembly Sofa Front Pannel(DFP) and Sofa Back Part(DBK) using bolts(Q) or bolts(S). **Note**:Please do not fully tighten bolts until unit is fully assembled.