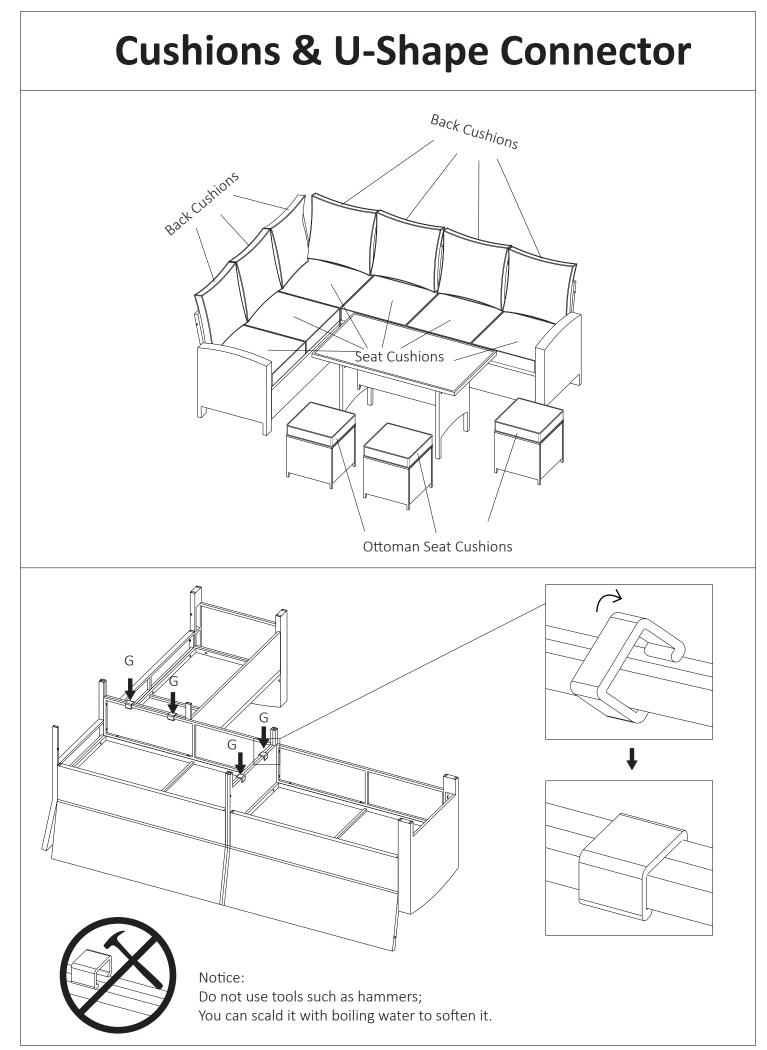

5. In order to prolong the sofa set's service life, we suggest that you put all the cushions indoors on a rainy day.6. We hope you can enjoy our product, if you have any other problem, please contact us.