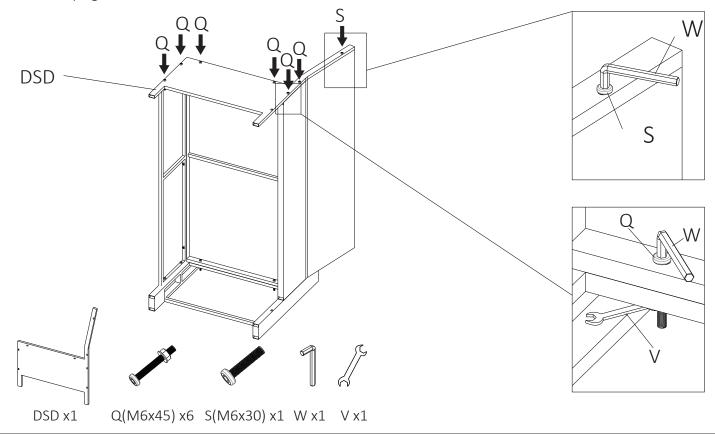

### Left Arm Love Seat Assembly Instructions Step 3:Assembly Sofa Side Pannel(DSD) using bolts(Q) or bolts(S). Note:Fully tighten all bolts at this time. DSD DSD Step 3:Assembly Sofa Side Pannel(DSD) using bolts(Q) or bolts(S).

oughly

W

Q

 $\ge$ 

Tips:Left Arm Sofa means when you sit on the sofa,the arm of the sofa is on your left.

Q(M6x45) x6 S(M6x30) x1 W x1 V x1

DSD x1