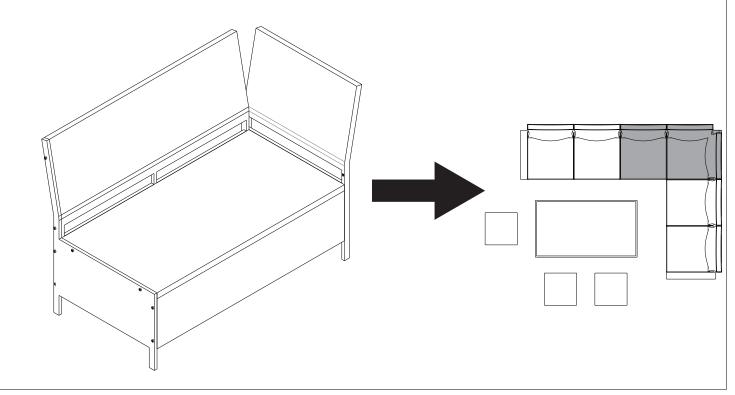

## Notice

Please Make a decision which model you want to put modules together, Because you have to use different parts to make it either a 3-2 layout dining corner sofa or a 2-3 layout dining corner sofa.

·If you want to assembly as a 3-2 layout dining corner sofa(Figure a) please refer pg.14 and pg.15;

·If you want to assembly as a 2-3 layout dining corner sofa(Figure b) please refer pg.16 and pg.17;