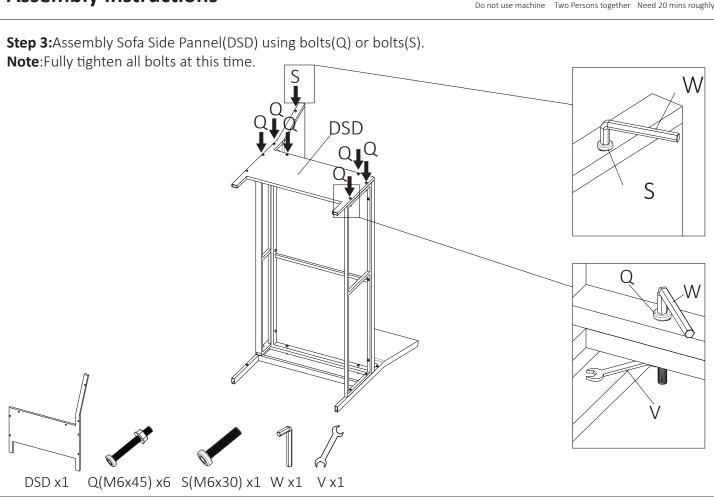

### Left Arm Love Seat Assembly Instructions Step 3:Assembly Sofa Side Pannel(DSD) using bolts(Q) or bolts(S). Note:Fully tighten all bolts at this time. DSD DSD Step 3:Assembly Sofa Side Pannel(DSD) using bolts(Q) or bolts(S).

oughly

W

Q

 $\ge$ 

Tips:Left Arm Sofa means when you sit on the sofa,the arm of the sofa is on your left.

Q(M6x45) x6 S(M6x30) x1 W x1 V x1

DSD x1