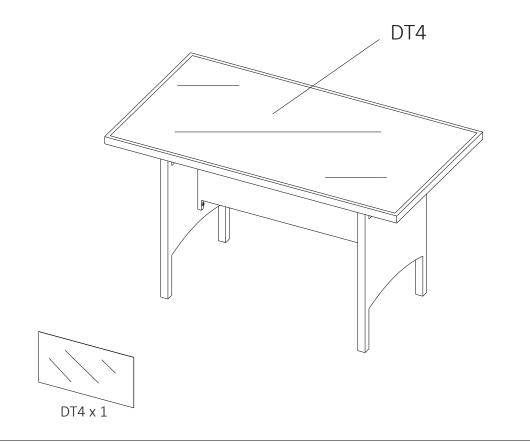

### **Dining Table** Assembly Instructions

Do not use machine Two Persons together Need 20 mins roughly

**Step 3**:Fully tighten all bolts at this time.

**Step 4**:Put on the dining table glass top(DT4) very carefully.