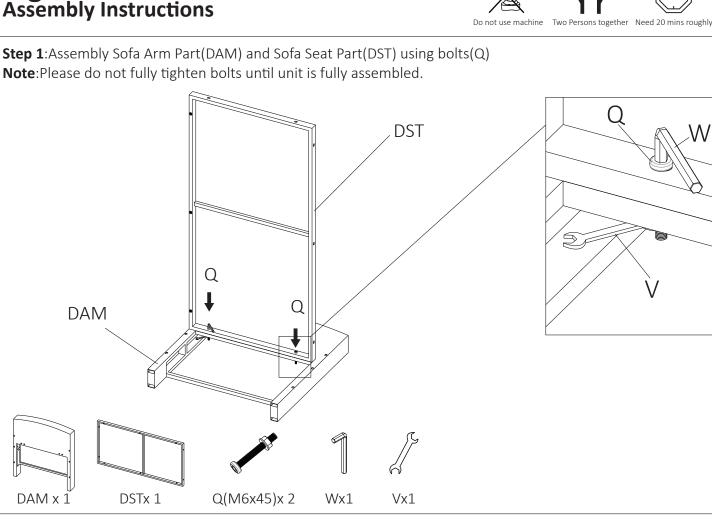

#### Left Arm Corner Sofa Assembly Instructions

**Step 1**:Assembly Corner Sofa Short Back Part(SBK) and Sofa Seat Part(DST) using bolts(Q) **Note**:Please do not fully tighten bolts until unit is fully assembled.

**Step 2**:Assembly Sofa Front Pannel(DSP) and Sofa Back Part(DBK) using bolts(Q) or bolts(S). **Note**:Please do not fully tighten bolts until unit is fully assembled.