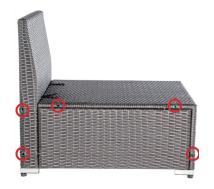

# **Packing List Of Each Box**

| CTN   | Part Name                    | Qty | Label No. |  |
|-------|------------------------------|-----|-----------|--|
| Box-A | 6 Pcs Seat Part              | 4   | 6ST       |  |
|       | 6 Pcs Back Part              | 3   | 6BK       |  |
|       | 6 Pcs Side Part              | 2   | 6SD       |  |
|       | Long Back Cushion            | 2   | LBC       |  |
|       | Short Back Cushion           | 1   | SBC       |  |
|       | Seat Cushion Foam            | 3   | SCF       |  |
|       | Screws Set Package A         | 1   | 6SA       |  |
|       | L Shape Feet                 | 12  | 0         |  |
| Вох-В | 6 Pcs Seat Part              | 1   | 6ST       |  |
|       | 6 Pcs Back Part              | 2   | 6BK       |  |
|       | 6 Pcs Long Back Part         | 1   | 6LB       |  |
|       | 6 Pcs Side Part              | 1   | 6SD       |  |
|       | 6 Pcs Arm Part               | 2   | 6AM       |  |
|       | 6 Pcs Coffee Table Side 1    | 2   | T1        |  |
|       | 6 Pcs Coffee Table Side 2    | 2   | T2        |  |
|       | 6 Pcs Coffee Table Glass     | 1   | T3        |  |
|       | 6 Pcs Coffee Table Connector | 1   | T4        |  |
|       | Screws Set Package B         | 1   | 6SB       |  |
|       | Long Back Cushion            | 3   | LBC       |  |
|       | Seat Cushion Foam            | 2   | SCF       |  |
|       | L Shape Feet                 | 14  | 0         |  |
| Box-C | 6 Pcs Seat Cushion Cover     | 5   |           |  |
|       | 6 Pcs Long Cushion Cover     | 5   | _         |  |
|       | 6 Pcs Short Cushion Cover    | 1   |           |  |
| 6     |                              |     |           |  |

### **Corner Sofa Parts List**

ruction Do not use machin

Step 1:Install Seat Part and Back Part Step 2:Install Long Back Part

Step 3:Install L Shape Feet

**Step 4:Put on The Cushions** 