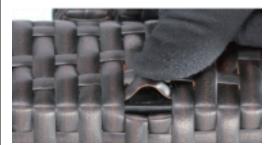

#### **How to Cover Holes**

There may be some holes in these sofas. We supply some PE wicker material which you can use to cover these holes although they are invisible when put it at the middle of right sofa and left sofa.

Step 1

Step 2

Step 3

Step 4

You might use two pieces PE wicker to cover the hole, and repeat the steps to cover all the holes.

These PE wicker also can be used to repaire the scratch or broken wicker.

18