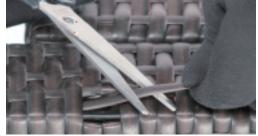

#### **How to Cover Holes**

There may be some holes in these sofas. We supply some PE wicker material which you can use to cover these holes although they are invisible when put it at the middle of right sofa and left sofa.

Step 1

Step 2

Step 3

Step 4

You might use two pieces PE wicker to cover the hole, and repeat the steps to cover all the holes.

These PE wicker also can be used to repaire the scratch or broken wicker.

18