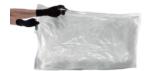

## 6pcs Sofa Set Cushion Manual

5pcs white foam for seat sushion 5pcs PP cotton filler for long back pillow 1pc PP cotton filler for short back pillow

5pcs long back pillow covers 1pc short back pillow covers

5pcs seat cushion covers

Open pillow filler packing

Put the pillow filler inside the cover

Back pillow

Put the white foam inside the cover

Seat Cushion

1pc short back pillows

5pcs long back pillows