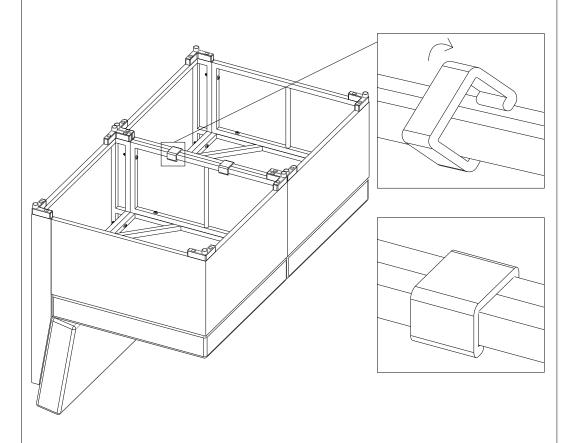

# **U Shape Connector**

Notice:

Do not use tools such as hammers; You can scald it with boiling water to soften it.