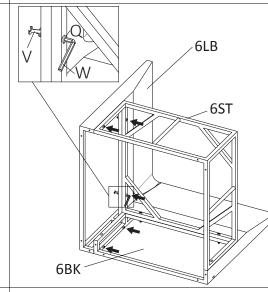

### **Corner Sofa Parts List**

ruction Do not use machin

Step 1:Install Seat Part and Back Part Step 2:Install Long Back Part

Step 3:Install L Shape Feet

**Step 4:Put on The Cushions** 