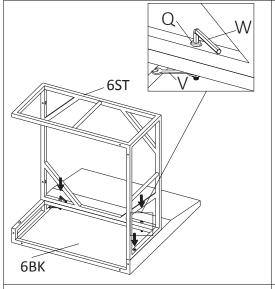

### **Armless Sofa Parts List**

#### **Armless Sofa Assembly Instruction**

Step 1:Install Seat Part and Side Part Step 2:Install Back Part 6ST 6ŚD 6BK

**Step 3:Install L Shape Feet** 