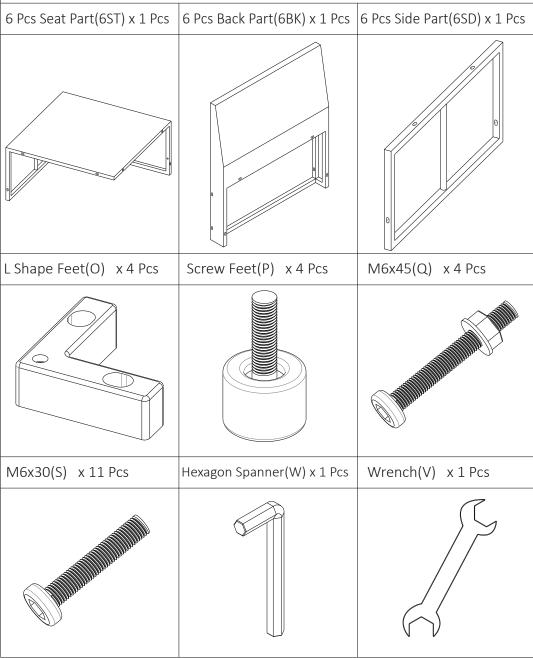

## 6 Pcs Ratton Sofa Set

Instructions

# **Packing List Of Each Box**

| CTN   | Part Name                    | Qty | Label No. |  |
|-------|------------------------------|-----|-----------|--|
| Box-A | 6 Pcs Seat Part              | 4   | 6ST       |  |
|       | 6 Pcs Back Part              | 3   | 6BK       |  |
|       | 6 Pcs Side Part              | 2   | 6SD       |  |
|       | Long Back Cushion            | 2   | LBC       |  |
|       | Short Back Cushion           | 1   | SBC       |  |
|       | Seat Cushion Foam            | 3   | SCF       |  |
|       | Screws Set Package A         | 1   | 6SA       |  |
|       | L Shape Feet                 | 12  | 0         |  |
| Вох-В | 6 Pcs Seat Part              | 1   | 6ST       |  |
|       | 6 Pcs Back Part              | 2   | 6BK       |  |
|       | 6 Pcs Long Back Part         | 1   | 6LB       |  |
|       | 6 Pcs Side Part              | 1   | 6SD       |  |
|       | 6 Pcs Arm Part               | 2   | 6AM       |  |
|       | 6 Pcs Coffee Table Side 1    | 2   | T1        |  |
|       | 6 Pcs Coffee Table Side 2    | 2   | T2        |  |
|       | 6 Pcs Coffee Table Glass     | 1   | T3        |  |
|       | 6 Pcs Coffee Table Connector | 1   | T4        |  |
|       | Screws Set Package B         | 1   | 6SB       |  |
|       | Long Back Cushion            | 3   | LBC       |  |
|       | Seat Cushion Foam            | 2   | SCF       |  |
|       | L Shape Feet                 | 14  | 0         |  |
| Box-C | 6 Pcs Seat Cushion Cover     | 5   |           |  |
|       | 6 Pcs Long Cushion Cover     | 5   | _         |  |
|       | 6 Pcs Short Cushion Cover    | 1   |           |  |
| 6     |                              |     |           |  |