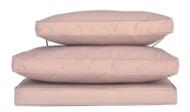

## 6pcs Sofa Set Cushion Manual

5pcs white foam for seat sushion 5pcs PP cotton filler for long back pillow 1pc PP cotton filler for short back pillow

5pcs long back pillow covers 1pc short back pillow covers

5pcs seat cushion covers

Open pillow filler packing

Put the pillow filler inside the cover

Back pillow

Put the white foam inside the cover

Seat Cushion

1pc short back pillows

5pcs long back pillows

5pcs seat cushions