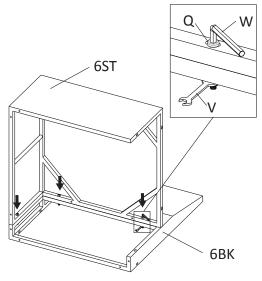

### **Armless Sofa Parts List**

#### **Armless Sofa Assembly Instruction**

Step 1:Install Seat Part and Side Part Step 2:Install Back Part 6ST 6ŚD 6BK

**Step 3:Install L Shape Feet** 