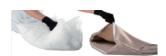

## 6pcs Sofa Set Cushion Manual

5pcs white foam for seat sushion 5pcs PP cotton filler for long back pillow 1pc PP cotton filler for short back pillow

5pcs long back pillow covers 1pc short back pillow covers

5pcs seat cushion covers

Open pillow filler packing

Put the pillow filler inside the cover

Back pillow

Put the white foam inside the cover

Seat Cushion

1pc short back pillows

5pcs long back pillows