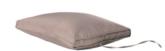

## 6pcs Sofa Set Cushion Manual

5pcs white foam for seat sushion 5pcs PP cotton filler for long back pillow 1pc PP cotton filler for short back pillow

5pcs long back pillow covers 1pc short back pillow covers

5pcs seat cushion covers

Open pillow filler packing

Put the pillow filler inside the cover

Back pillow

Put the white foam inside the cover

Seat Cushion

1pc short back pillows

5pcs long back pillows

5pcs seat cushions