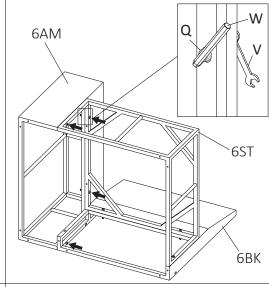

### **Left Arm Sofa Parts List**

# Left Arm Sofa Assembly Instruction

**Step 1:Install Seat Part and Back Part** 

Do not use machine

Step 2:Install 6 Pcs Arm Part

Step 3:Install L Shape Feet

**Step 4:Put on The Cushions** 

10