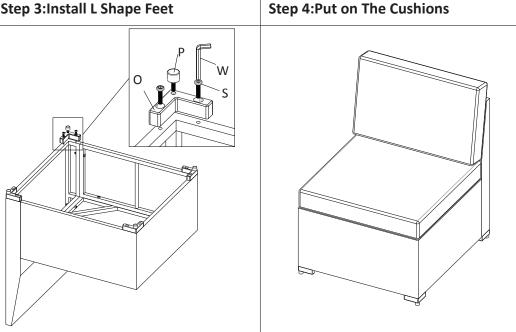

#### **Armless Sofa Assembly Instruction**

Step 1:Install Seat Part and Side Part Step 2:Install Back Part 6ST 6ŚD 6BK

**Step 3:Install L Shape Feet** 

### **Corner Sofa Parts List**

ruction Do not use machin

Step 1:Install Seat Part and Back Part Step 2:Install Long Back Part

Step 3:Install L Shape Feet

**Step 4:Put on The Cushions** 