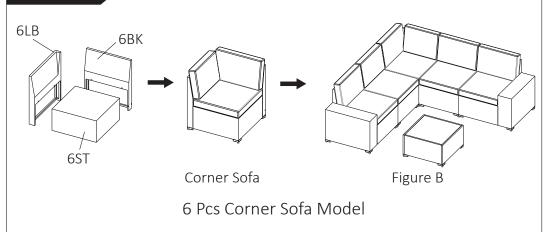

### **Important**

Please Make a decision which model you want to put modules together, Because you have to use different parts to make it either a corner sofa or an armless sofa. **Option 1**: Seat Part(6ST)+Back Part(6BK)+Side part(6SD), Can assemble it as the third armless sofa, then can put them together as living sofa set model(Figure a). **Option 2**: Seat Part(6ST)+Back Part(6BK)+Long Back Part(6LB), Can assemble it as a corner sofa, then can put them together as corner sofa set model(Figure b).

#### **Option 2**