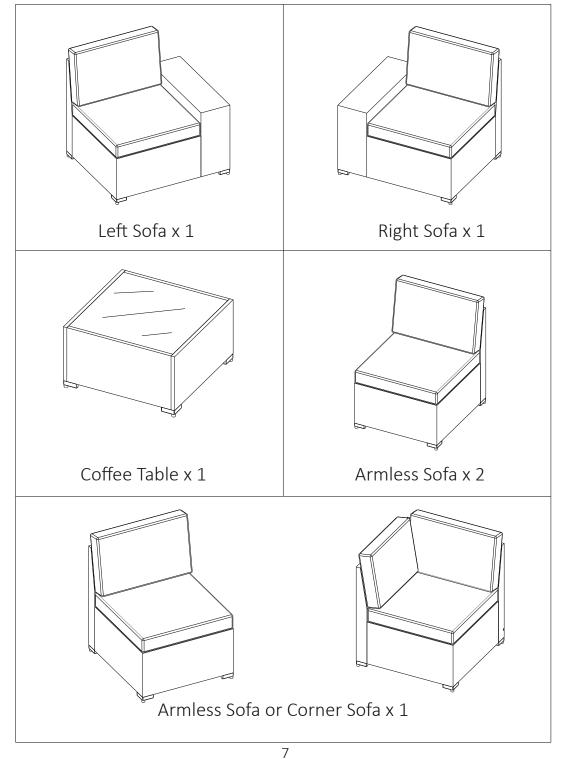

## Catalog

| U Shape Connector                   | 5  |
|-------------------------------------|----|
| Packing List                        | 6  |
| Right Arm Sofa Parts List           | 8  |
| Right Arm Sofa Assembly Instruction | 9  |
| Left Arm Sofa Parts List            | 10 |
| Left Arm Sofa Assembly Instruction  | 11 |
| Armless Sofa Parts List             | 12 |
| Armless Sofa Assembly Instruction   | 13 |
| Corner Sofa Parts List              | 14 |
| Corner Sofa Assembly Instruction    | 15 |
| Coffee Table Parts List             | 16 |
| Coffee Table Assembly Instruction   | 17 |
| How to cover holes                  | 18 |
| Cushion Manual                      | 19 |

# **Packing List Of Each Box**

| CTN   | Part Name                    | Qty | Label No. |  |
|-------|------------------------------|-----|-----------|--|
| Box-A | 6 Pcs Seat Part              | 4   | 6ST       |  |
|       | 6 Pcs Back Part              | 3   | 6BK       |  |
|       | 6 Pcs Side Part              | 2   | 6SD       |  |
|       | Long Back Cushion            | 2   | LBC       |  |
|       | Short Back Cushion           | 1   | SBC       |  |
|       | Seat Cushion Foam            | 3   | SCF       |  |
|       | Screws Set Package A         | 1   | 6SA       |  |
|       | L Shape Feet                 | 12  | 0         |  |
| Вох-В | 6 Pcs Seat Part              | 1   | 6ST       |  |
|       | 6 Pcs Back Part              | 2   | 6BK       |  |
|       | 6 Pcs Long Back Part         | 1   | 6LB       |  |
|       | 6 Pcs Side Part              | 1   | 6SD       |  |
|       | 6 Pcs Arm Part               | 2   | 6AM       |  |
|       | 6 Pcs Coffee Table Side 1    | 2   | T1        |  |
|       | 6 Pcs Coffee Table Side 2    | 2   | T2        |  |
|       | 6 Pcs Coffee Table Glass     | 1   | T3        |  |
|       | 6 Pcs Coffee Table Connector | 1   | T4        |  |
|       | Screws Set Package B         | 1   | 6SB       |  |
|       | Long Back Cushion            | 3   | LBC       |  |
|       | Seat Cushion Foam            | 2   | SCF       |  |
|       | L Shape Feet                 | 14  | 0         |  |
| Box-C | 6 Pcs Seat Cushion Cover     | 5   |           |  |
|       | 6 Pcs Long Cushion Cover     | 5   | _         |  |
|       | 6 Pcs Short Cushion Cover    | 1   |           |  |
| 6     |                              |     |           |  |