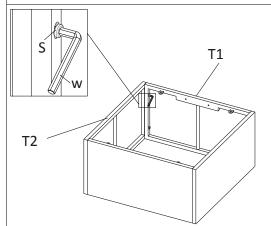

### **Coffee Table Parts List**

# Coffee Table Assembly Instruction

Do not use machine

Step 1:Install Side 1 And 2 Parts Step 2:Install Connector

Step 3:Install L Shape Feet

Step 4:Put on The Glass Pad(If Need)

Step 5:Put on The Top Glass