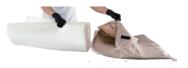

## 6pcs Sofa Set Cushion Manual

5pcs white foam for seat sushion 5pcs PP cotton filler for long back pillow 1pc PP cotton filler for short back pillow

5pcs long back pillow covers 1pc short back pillow covers

5pcs seat cushion covers

Open pillow filler packing

Put the pillow filler inside the cover

Back pillow

Put the white foam inside the cover

Seat Cushion

1pc short back pillows

5pcs long back pillows

#### Please Note:

Because the cushion and pillow infilling is vacuum packed, So after you open the bag and put them into the covers, The springback of the PP cotton of pillow need some more time than the white foam cushion, usually need 3-4days. It can make the time shorter if slapping the pillows with the palm or other flat object.