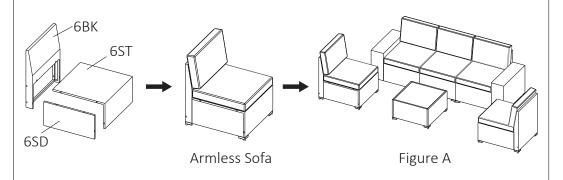

### **Important**

Please Make a decision which model you want to put modules together, Because you have to use different parts to make it either a corner sofa or an armless sofa. **Option 1**: Seat Part(6ST)+Back Part(6BK)+Side part(6SD), Can assemble it as the third armless sofa, then can put them together as living sofa set model(Figure a). **Option 2**: Seat Part(6ST)+Back Part(6BK)+Long Back Part(6LB), Can assemble it as a corner sofa, then can put them together as corner sofa set model(Figure b).

#### Option 1

6 Pcs Living Sofa Model