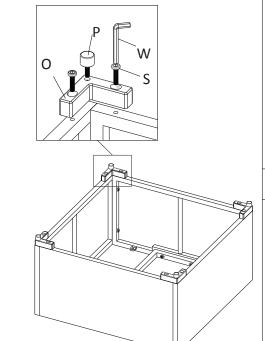

# Coffee Table Assembly Instruction

Do not use machine

Step 1:Install Side 1 And 2 Parts Step 2:Install Connector

Step 3:Install L Shape Feet

Step 4:Put on The Glass Pad(If Need)

Step 5:Put on The Top Glass