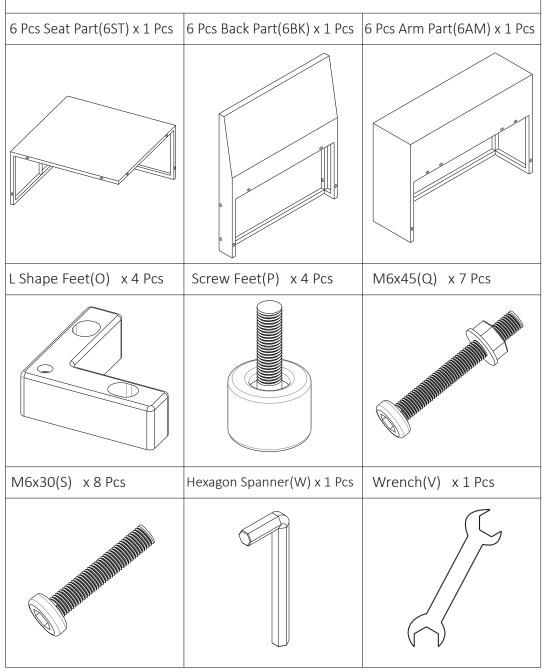

# **Packing List Of Each Box**

| CTN   | Part Name                    | Qty | Label No. |  |
|-------|------------------------------|-----|-----------|--|
| Box-A | 6 Pcs Seat Part              | 4   | 6ST       |  |
|       | 6 Pcs Back Part              | 3   | 6BK       |  |
|       | 6 Pcs Side Part              | 2   | 6SD       |  |
|       | Long Back Cushion            | 2   | LBC       |  |
|       | Short Back Cushion           | 1   | SBC       |  |
|       | Seat Cushion Foam            | 3   | SCF       |  |
|       | Screws Set Package A         | 1   | 6SA       |  |
|       | L Shape Feet                 | 12  | 0         |  |
| Вох-В | 6 Pcs Seat Part              | 1   | 6ST       |  |
|       | 6 Pcs Back Part              | 2   | 6BK       |  |
|       | 6 Pcs Long Back Part         | 1   | 6LB       |  |
|       | 6 Pcs Side Part              | 1   | 6SD       |  |
|       | 6 Pcs Arm Part               | 2   | 6AM       |  |
|       | 6 Pcs Coffee Table Side 1    | 2   | T1        |  |
|       | 6 Pcs Coffee Table Side 2    | 2   | T2        |  |
|       | 6 Pcs Coffee Table Glass     | 1   | T3        |  |
|       | 6 Pcs Coffee Table Connector | 1   | T4        |  |
|       | Screws Set Package B         | 1   | 6SB       |  |
|       | Long Back Cushion            | 3   | LBC       |  |
|       | Seat Cushion Foam            | 2   | SCF       |  |
|       | L Shape Feet                 | 14  | 0         |  |
| Box-C | 6 Pcs Seat Cushion Cover     | 5   |           |  |
|       | 6 Pcs Long Cushion Cover     | 5   | _         |  |
|       | 6 Pcs Short Cushion Cover    | 1   |           |  |
| 6     |                              |     |           |  |