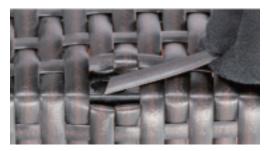

#### **How to Cover Holes**

There may be some holes in these sofas. We supply some PE wicker material which you can use to cover these holes although they are invisible when put it at the middle of right sofa and left sofa.

Step 1

Step 2

Step 3

Step 4

You might use two pieces PE wicker to cover the hole, and repeat the steps to cover all the holes.

These PE wicker also can be used to repaire the scratch or broken wicker.

18