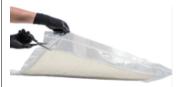

## 6pcs Sofa Set Cushion Manual

5pcs white foam for seat sushion 5pcs PP cotton filler for long back pillow 1pc PP cotton filler for short back pillow

5pcs long back pillow covers 1pc short back pillow covers

5pcs seat cushion covers

Open pillow filler packing

Put the pillow filler inside the cover

Back pillow

Put the white foam inside the cover

Seat Cushion

1pc short back pillows

5pcs long back pillows

#### Please Note:

Because the cushion and pillow infilling is vacuum packed, So after you open the bag and put them into the covers, The springback of the PP cotton of pillow need some more time than the white foam cushion, usually need 3-4days. It can make the time shorter if slapping the pillows with the palm or other flat object.