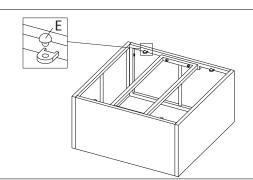

# **U Shape Connector**

Notice:

Do not use tools such as hammers; You can scald it with boiling water to soften it.