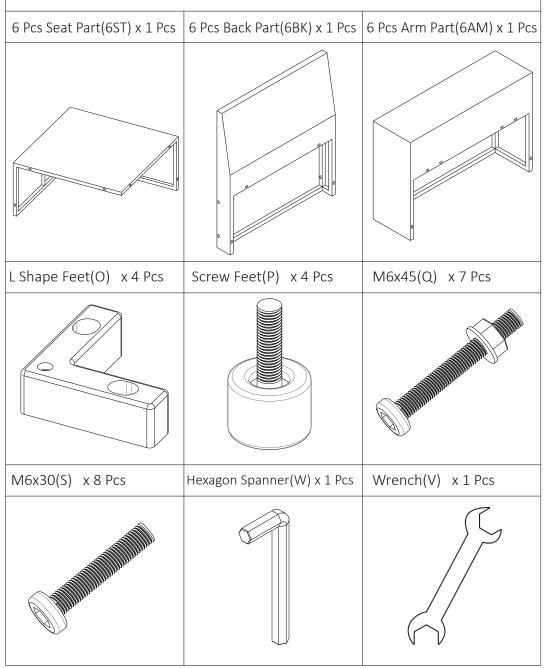

# **Packing List Of Each Box**

| CTN   | Part Name                    | Qty | Label No. |  |
|-------|------------------------------|-----|-----------|--|
| Box-A | 6 Pcs Seat Part              | 4   | 6ST       |  |
|       | 6 Pcs Back Part              | 3   | 6BK       |  |
|       | 6 Pcs Side Part              | 2   | 6SD       |  |
|       | Long Back Cushion            | 2   | LBC       |  |
|       | Short Back Cushion           | 1   | SBC       |  |
|       | Seat Cushion Foam            | 3   | SCF       |  |
|       | Screws Set Package A         | 1   | 6SA       |  |
|       | L Shape Feet                 | 12  | 0         |  |
| Вох-В | 6 Pcs Seat Part              | 1   | 6ST       |  |
|       | 6 Pcs Back Part              | 2   | 6BK       |  |
|       | 6 Pcs Long Back Part         | 1   | 6LB       |  |
|       | 6 Pcs Side Part              | 1   | 6SD       |  |
|       | 6 Pcs Arm Part               | 2   | 6AM       |  |
|       | 6 Pcs Coffee Table Side 1    | 2   | T1        |  |
|       | 6 Pcs Coffee Table Side 2    | 2   | T2        |  |
|       | 6 Pcs Coffee Table Glass     | 1   | T3        |  |
|       | 6 Pcs Coffee Table Connector | 1   | T4        |  |
|       | Screws Set Package B         | 1   | 6SB       |  |
|       | Long Back Cushion            | 3   | LBC       |  |
|       | Seat Cushion Foam            | 2   | SCF       |  |
|       | L Shape Feet                 | 14  | 0         |  |
| Box-C | 6 Pcs Seat Cushion Cover     | 5   |           |  |
|       | 6 Pcs Long Cushion Cover     | 5   | _         |  |
|       | 6 Pcs Short Cushion Cover    | 1   |           |  |
| 6     |                              |     |           |  |