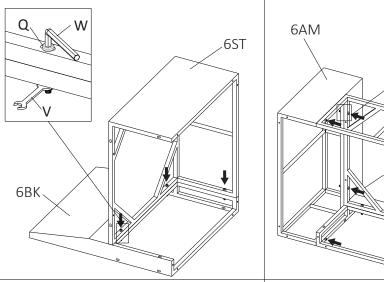

## **Right Arm Sofa Parts List**

# Right Arm Sofa Assembly Instruction Do not use machine

**Step 1:Install Seat Part and Back Part Step 2:Install Arm Part** 

Step 3:Install L Shape Feet

**Step 4:Put on The Cushions** 

8