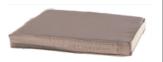

## 6pcs Sofa Set Cushion Manual

5pcs white foam for seat sushion 5pcs PP cotton filler for long back pillow 1pc PP cotton filler for short back pillow

5pcs long back pillow covers 1pc short back pillow covers

5pcs seat cushion covers

Open pillow filler packing

Put the pillow filler inside the cover

Back pillow

Put the white foam inside the cover

Seat Cushion

1pc short back pillows

5pcs long back pillows

5pcs seat cushions