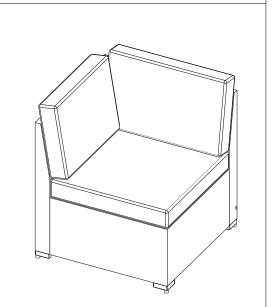

### **Important**

Please Make a decision which model you want to put modules together, Because you have to use different parts to make it either a corner sofa or an armless sofa. **Option 1**: Seat Part(6ST)+Back Part(6BK)+Side part(6SD), Can assemble it as the third armless sofa, then can put them together as living sofa set model(Figure a). **Option 2**: Seat Part(6ST)+Back Part(6BK)+Long Back Part(6LB), Can assemble it as a corner sofa, then can put them together as corner sofa set model(Figure b).