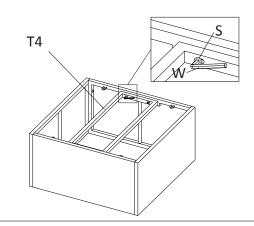

### **Coffee Table Parts List**

# Coffee Table Assembly Instruction

Do not use machine

Step 1:Install Side 1 And 2 Parts Step 2:Install Connector

Step 3:Install L Shape Feet

Step 4:Put on The Glass Pad(If Need)

Step 5:Put on The Top Glass