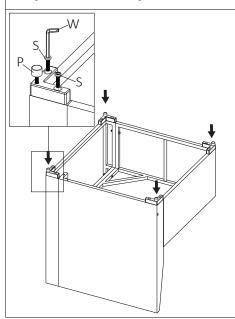

# **U Shape Connector**

Notice:

Do not use tools such as hammers; You can scald it with boiling water to soften it.