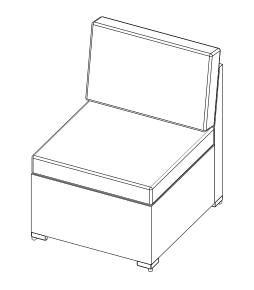

### **Armless Sofa Parts List**

#### **Armless Sofa Assembly Instruction**

Step 1:Install Seat Part and Side Part Step 2:Install Back Part 6ST 6ŚD 6BK

**Step 3:Install L Shape Feet** 