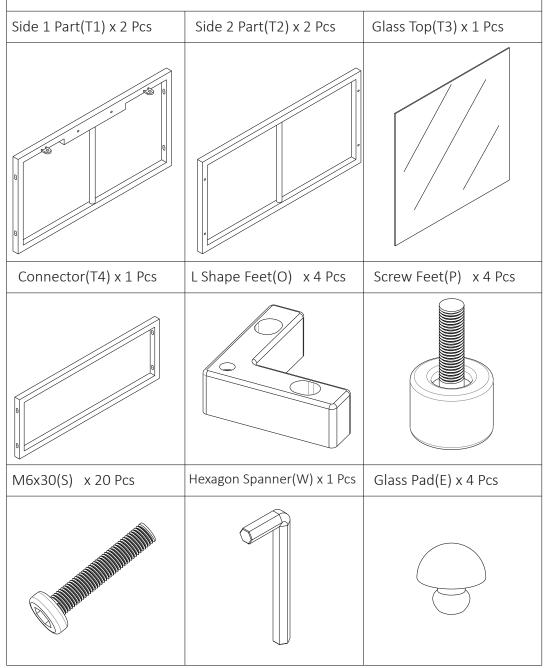

# **Packing List Of Each Box**

| CTN   | Part Name                    | Qty | Label No. |  |
|-------|------------------------------|-----|-----------|--|
| Box-A | 6 Pcs Seat Part              | 4   | 6ST       |  |
|       | 6 Pcs Back Part              | 3   | 6BK       |  |
|       | 6 Pcs Side Part              | 2   | 6SD       |  |
|       | Long Back Cushion            | 2   | LBC       |  |
|       | Short Back Cushion           | 1   | SBC       |  |
|       | Seat Cushion Foam            | 3   | SCF       |  |
|       | Screws Set Package A         | 1   | 6SA       |  |
|       | L Shape Feet                 | 12  | 0         |  |
| Вох-В | 6 Pcs Seat Part              | 1   | 6ST       |  |
|       | 6 Pcs Back Part              | 2   | 6BK       |  |
|       | 6 Pcs Long Back Part         | 1   | 6LB       |  |
|       | 6 Pcs Side Part              | 1   | 6SD       |  |
|       | 6 Pcs Arm Part               | 2   | 6AM       |  |
|       | 6 Pcs Coffee Table Side 1    | 2   | T1        |  |
|       | 6 Pcs Coffee Table Side 2    | 2   | T2        |  |
|       | 6 Pcs Coffee Table Glass     | 1   | T3        |  |
|       | 6 Pcs Coffee Table Connector | 1   | T4        |  |
|       | Screws Set Package B         | 1   | 6SB       |  |
|       | Long Back Cushion            | 3   | LBC       |  |
|       | Seat Cushion Foam            | 2   | SCF       |  |
|       | L Shape Feet                 | 14  | 0         |  |
| Box-C | 6 Pcs Seat Cushion Cover     | 5   |           |  |
|       | 6 Pcs Long Cushion Cover     | 5   | _         |  |
|       | 6 Pcs Short Cushion Cover    | 1   |           |  |
| 6     |                              |     |           |  |