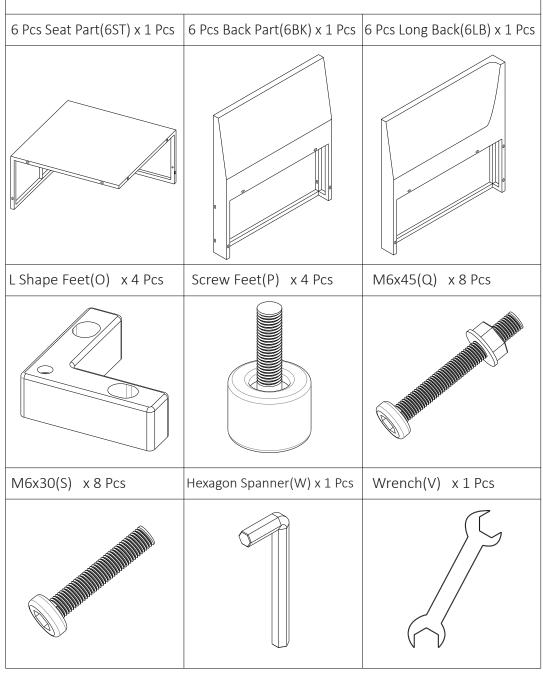

# **Packing List Of Each Box**

| CTN   | Part Name                    | Qty | Label No. |  |
|-------|------------------------------|-----|-----------|--|
| Box-A | 6 Pcs Seat Part              | 4   | 6ST       |  |
|       | 6 Pcs Back Part              | 3   | 6BK       |  |
|       | 6 Pcs Side Part              | 2   | 6SD       |  |
|       | Long Back Cushion            | 2   | LBC       |  |
|       | Short Back Cushion           | 1   | SBC       |  |
|       | Seat Cushion Foam            | 3   | SCF       |  |
|       | Screws Set Package A         | 1   | 6SA       |  |
|       | L Shape Feet                 | 12  | 0         |  |
| Вох-В | 6 Pcs Seat Part              | 1   | 6ST       |  |
|       | 6 Pcs Back Part              | 2   | 6BK       |  |
|       | 6 Pcs Long Back Part         | 1   | 6LB       |  |
|       | 6 Pcs Side Part              | 1   | 6SD       |  |
|       | 6 Pcs Arm Part               | 2   | 6AM       |  |
|       | 6 Pcs Coffee Table Side 1    | 2   | T1        |  |
|       | 6 Pcs Coffee Table Side 2    | 2   | T2        |  |
|       | 6 Pcs Coffee Table Glass     | 1   | T3        |  |
|       | 6 Pcs Coffee Table Connector | 1   | T4        |  |
|       | Screws Set Package B         | 1   | 6SB       |  |
|       | Long Back Cushion            | 3   | LBC       |  |
|       | Seat Cushion Foam            | 2   | SCF       |  |
|       | L Shape Feet                 | 14  | 0         |  |
| Box-C | 6 Pcs Seat Cushion Cover     | 5   |           |  |
|       | 6 Pcs Long Cushion Cover     | 5   | _         |  |
|       | 6 Pcs Short Cushion Cover    | 1   |           |  |
| 6     |                              |     |           |  |