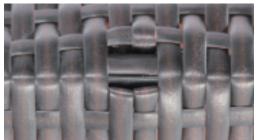

#### **How to Cover Holes**

There may be some holes in these sofas. We supply some PE wicker material which you can use to cover these holes although they are invisible when put it at the middle of right sofa and left sofa.

Step 1

Step 2

Step 3

Step 4

You might use two pieces PE wicker to cover the hole, and repeat the steps to cover all the holes.

These PE wicker also can be used to repaire the scratch or broken wicker.

18