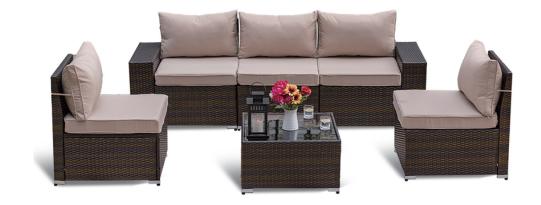

## 6 Pcs Ratton Sofa Set

Instructions

### www.alaulm.com

Make Your Life Better.





### **Important**

Please Make a decision which model you want to put modules together, Because you have to use different parts to make it either a corner sofa or an armless sofa. **Option 1**: Seat Part(6ST)+Back Part(6BK)+Side part(6SD), Can assemble it as the third armless sofa, then can put them together as living sofa set model(Figure a). **Option 2**: Seat Part(6ST)+Back Part(6BK)+Long Back Part(6LB), Can assemble it as a corner sofa, then can put them together as corner sofa set model(Figure b).

#### Option 1



6 Pcs Living Sofa Model

#### **Option 2**



#### **Care & Instructions**

Thank you for ording the 6 pcs sofa set, here are some tips may help you:

- 1.This 6pcs sofa set comes in 3 boxes.If you only receive 1 or 2 boxes, please do not worry. The others will arrive ver