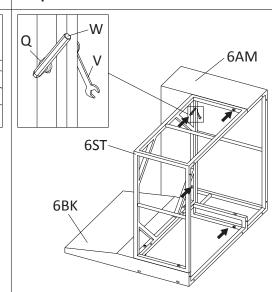

### **Corner Sofa Parts List**

ruction Do not use machin

Step 1:Install Seat Part and Back Part Step 2:Install Long Back Part

Step 3:Install L Shape Feet

**Step 4:Put on The Cushions** 