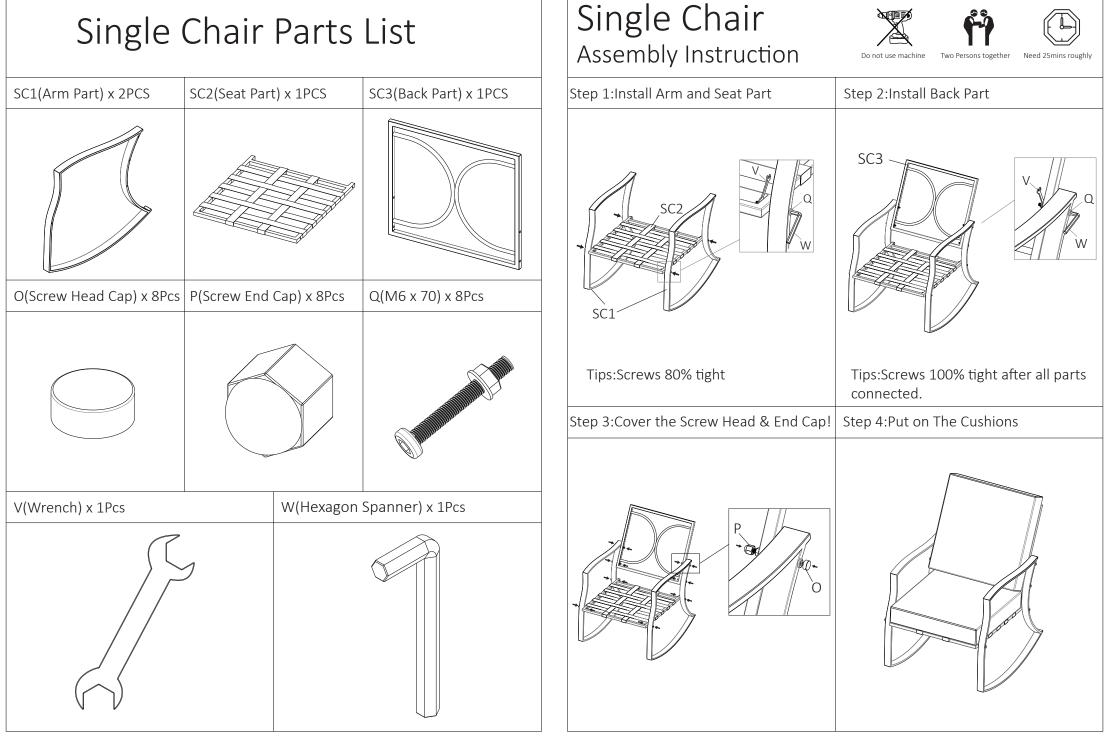

## Packing List

| No. | Part Name      | Qty | Label |
|-----|----------------|-----|-------|
| 1   | Arm Part       | 4   | SC1   |
| 2   | Seat Part      | 2   | SC2   |
| 3   | Back Part      | 2   | SC3   |
| 4   | Feet Part      | 2   | ST1   |
| 5   | Top Frame Part | 1   | ST2   |
| 6   | Glass Top Part | 1   | ST3   |
| 7   | Feet Connector | 2   | ST4   |
| 8   | Screw Set      | 1   | 3SS   |
| 9   | Seat Cushions  | 2   | -     |
| 10  | Back Chshions  | 2   | -     |

## Care & Instructions

1. Thank you for choosing Our Products;

2.Please check the pasts inside and read the installations before install the rocking chairs;

3.In order to prolong the set's service life, we suggest you take the set indoors on a rainy day.