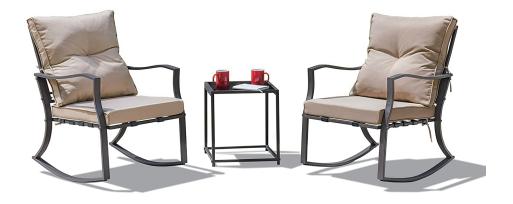

## **Rocking Patio Sets**

Instructions

## Packing List

| No. | Part Name      | Qty | Label |
|-----|----------------|-----|-------|
| 1   | Arm Part       | 4   | SC1   |
| 2   | Seat Part      | 2   | SC2   |
| 3   | Back Part      | 2   | SC3   |
| 4   | Feet Part      | 2   | ST1   |
| 5   | Top Frame Part | 1   | ST2   |
| 6   | Glass Top Part | 1   | ST3   |
| 7   | Feet Connector | 2   | ST4   |
| 8   | Screw Set      | 1   | 3SS   |
| 9   | Seat Cushions  | 2   | -     |
| 10  | Back Chshions  | 2   | -     |