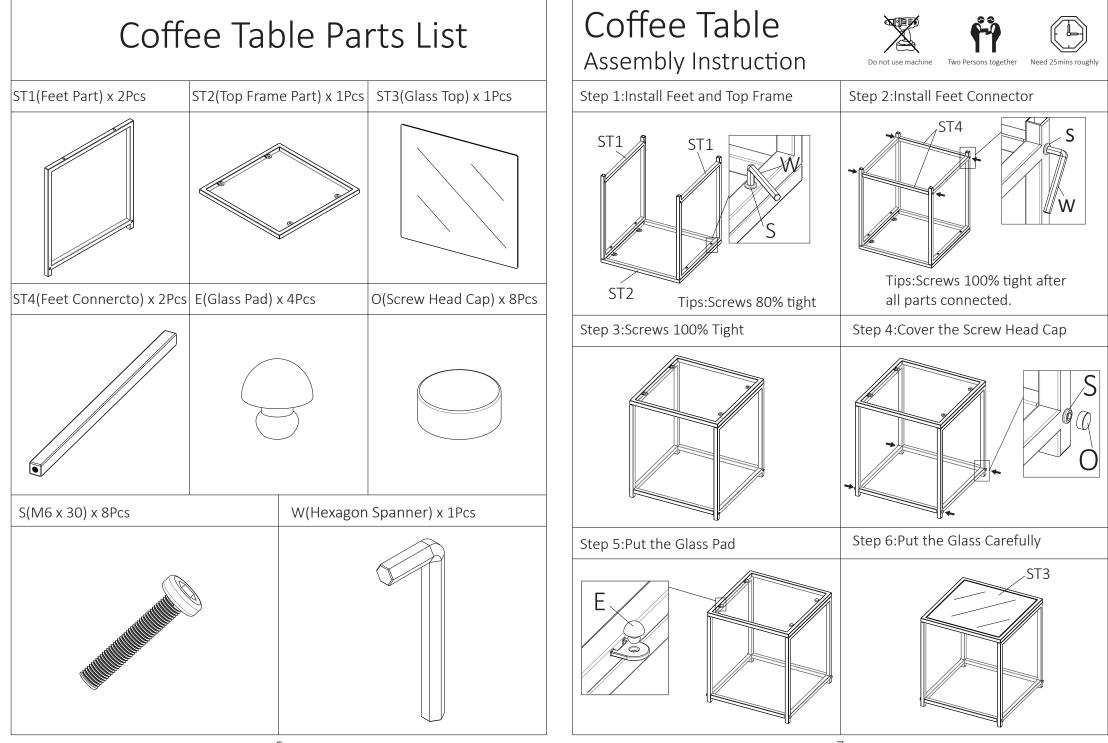

## Packing List

| No. | Part Name      | Qty | Label |
|-----|----------------|-----|-------|
| 1   | Arm Part       | 4   | SC1   |
| 2   | Seat Part      | 2   | SC2   |
| 3   | Back Part      | 2   | SC3   |
| 4   | Feet Part      | 2   | ST1   |
| 5   | Top Frame Part | 1   | ST2   |
| 6   | Glass Top Part | 1   | ST3   |
| 7   | Feet Connector | 2   | ST4   |
| 8   | Screw Set      | 1   | 3SS   |
| 9   | Seat Cushions  | 2   | -     |
| 10  | Back Chshions  | 2   | -     |

## Care & Instructions

1. Thank you for choosing Our Products;

2.Please check the pasts inside and read the installations before install the rocking chairs;

3.In order to prolong the set's service life, we suggest you take the set indoors on a rainy day.