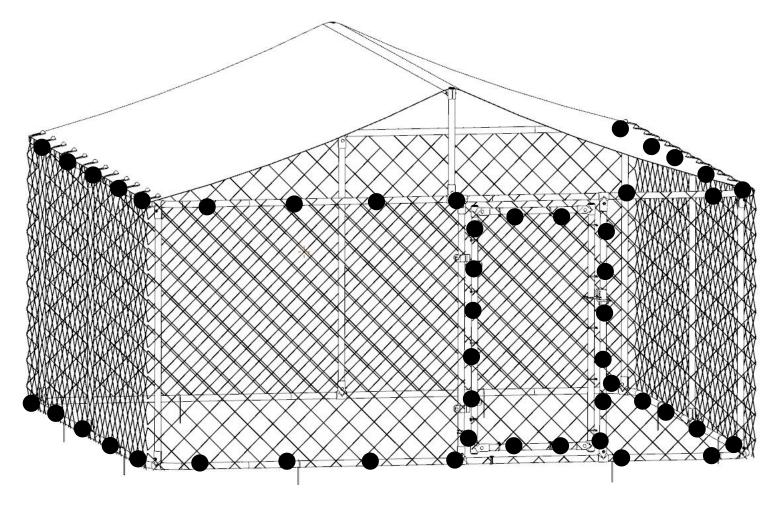

# Medium Square Pet Run FLF-20DK7.5ft W 90xD 90xH 65 Inch

### **Assembly instructions**

- 1. Assembly Time: About 2 Hours (2 people together)
- 2.Black spots are places where cable ties are fastened or fastened by iron wires.
- 3.It is recommended to prepare the following tools, which will improve the efficiency of assembly: Adjustable wrench, hammer, pincers, gloves, tape measure, Electric screwdriver.