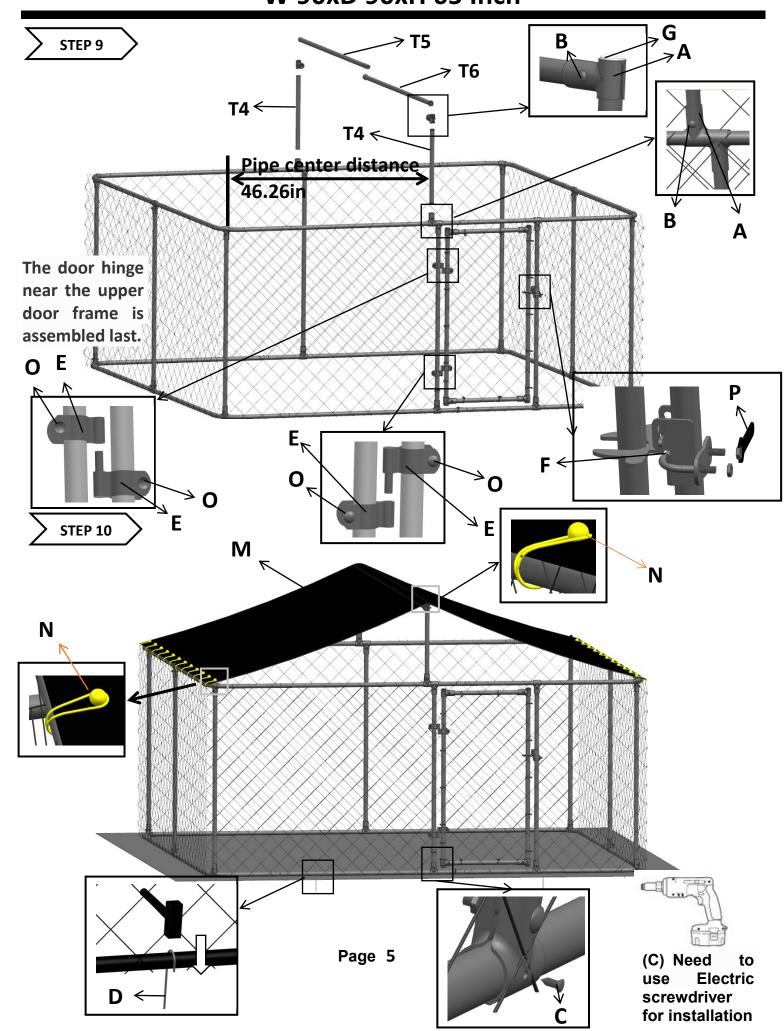

|
| E           | Door Hinge             |             | 2        |
| F           | Hinge Lock             |             | 1        |
| G           | Plastic plug           |             | 6        |
| Н           | Iron Wire              |             | 30       |
| I           | Cable Tie              |             | 220      |
| J           | Rubber sleeve          |             | 156      |
| Р           | Wrench                 | <b>&gt;</b> | 1        |

### Medium Square Pet Run FLF-20DK7.5ft W 90xD 90xH 65 Inch

Attention: Before assembling this cage, please put on gloves and insert the all mesh wire

into the rubber sleeves. That can protect you from harm.



## Medium Square Pet Run FLF-20DK7.5ft W 90xD 90xH 65 Inch



### Medium Square Pet Run FLF-20DK7.5ft W 90xD 90xH 65 Inch