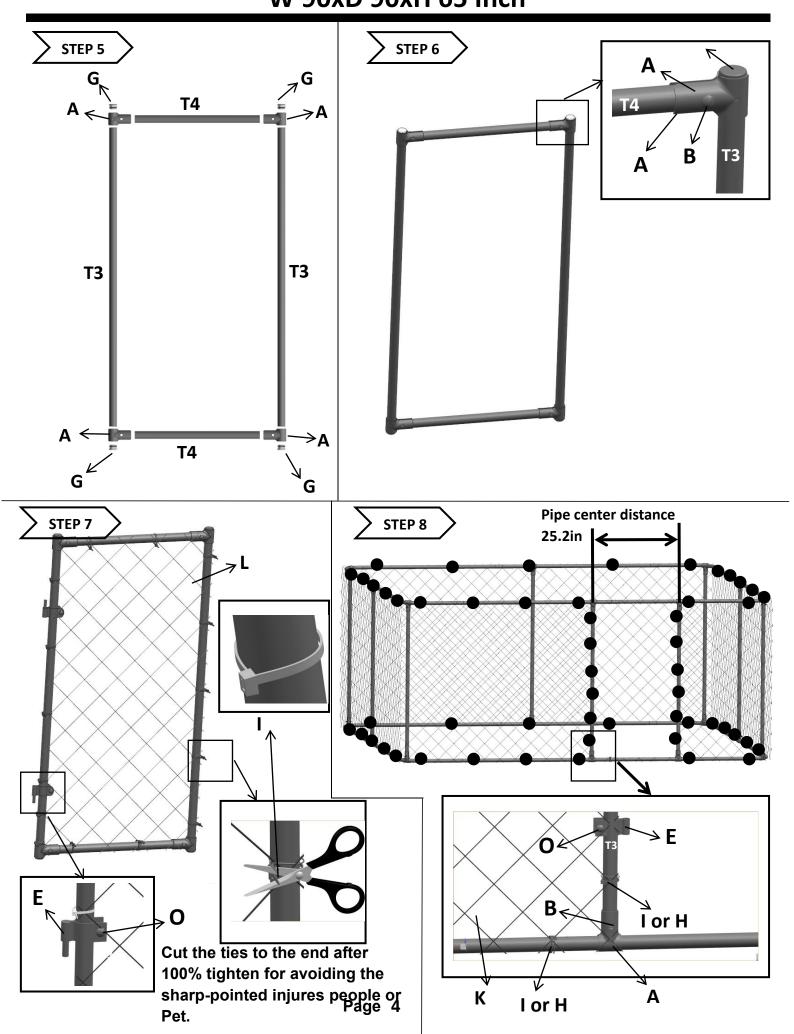

D           | Ground Nail            |             | 8        |
| E           | Door Hinge             |             | 2        |
| F           | Hinge Lock             |             | 1        |
| G           | Plastic plug           |             | 6        |
| Н           | Iron Wire              |             | 30       |
| I           | Cable Tie              |             | 220      |
| J           | Rubber sleeve          |             | 156      |
| Р           | Wrench                 | <b>&gt;</b> | 1        |

### Medium Square Pet Run FLF-20DK7.5ft W 90xD 90xH 65 Inch

Attention: Before assembling this cage, please put on gloves and insert the all mesh wire

into the rubber sleeves. That can protect you from harm.



## Medium Square Pet Run FLF-20DK7.5ft W 90xD 90xH 65 Inch



### Medium Square Pet Run FLF-20DK7.5ft W 90xD 90xH 65 Inch