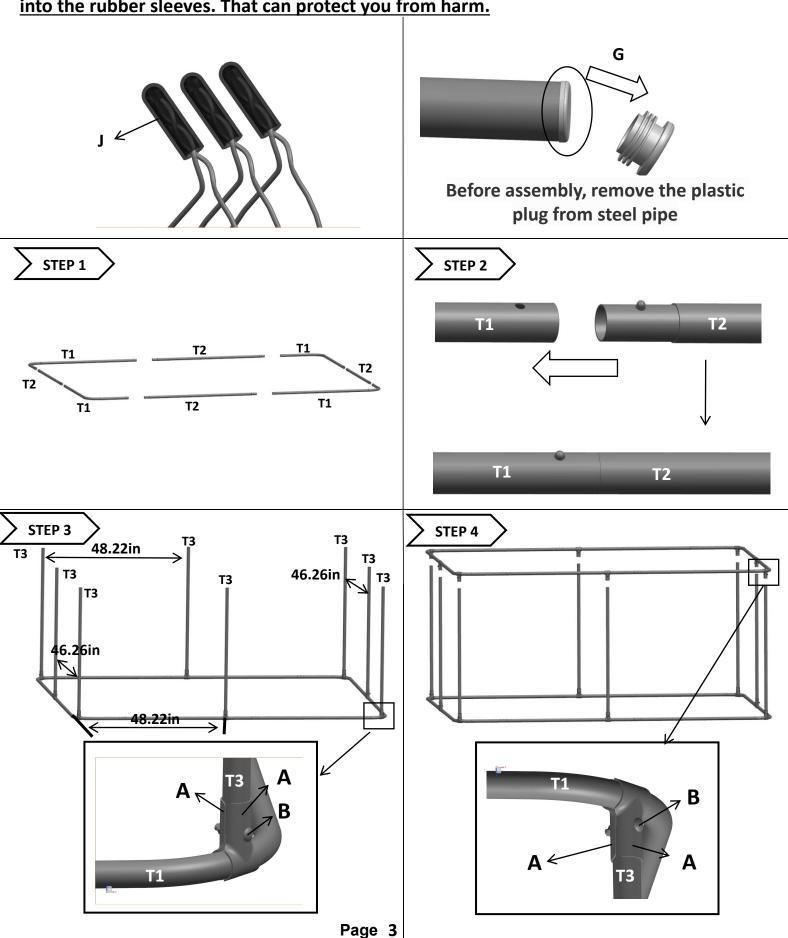

### Medium Square Pet Run FLF-20DK7.5ft W 90xD 90xH 65 Inch

Attention: Before assembling this cage, please put on gloves and insert the all mesh wire

into the rubber sleeves. That can protect you from harm.