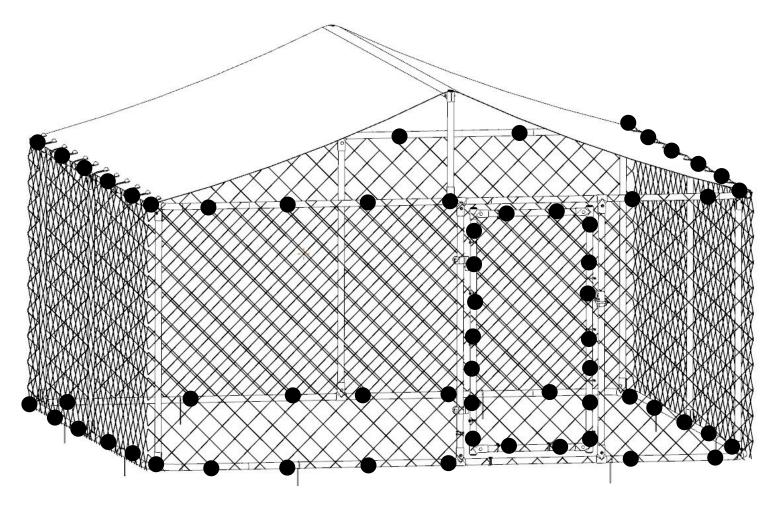

# **Assembly instructions**

- 1. Assembly Time: About 2 Hours ( 2 people together )
- 2.Black spots are places where cable ties are fastened or fastened by iron wires.
- 3.It is recommended to prepare the following tools, which will improve the efficiency of assembly: Adjustable wrench, hammer, pincers, gloves, tape measure, Electric screwdriver.

# Large Square Pet Run FLF-20DK9.8ft W 118xD 118xH 70 Inch