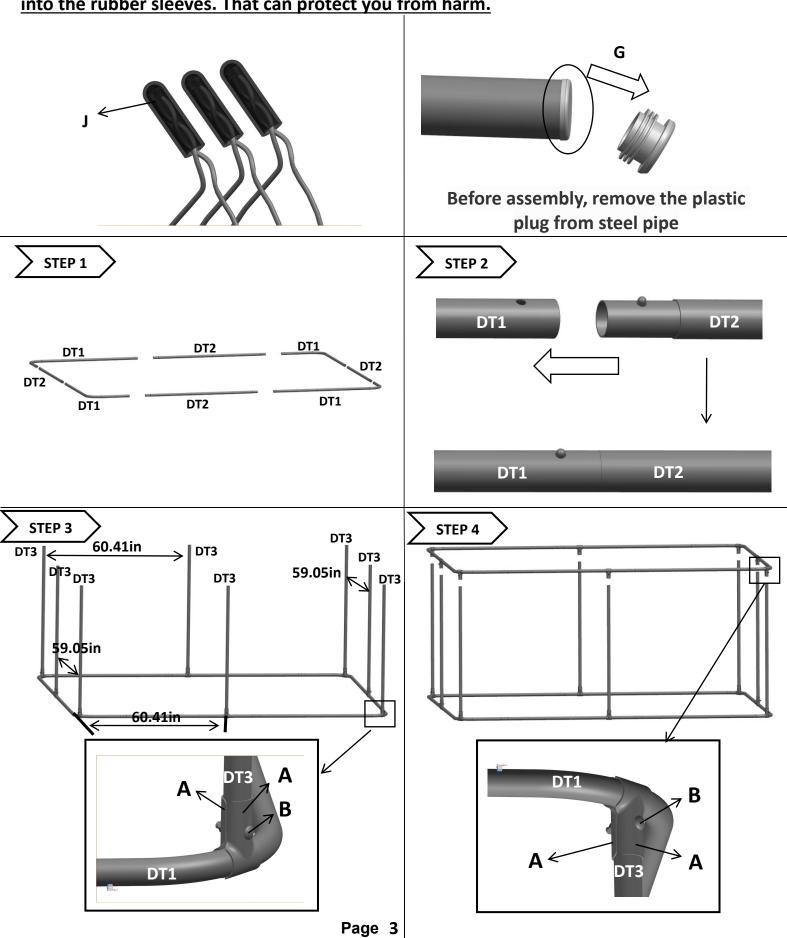

### **PART LIST**

| PART<br>NO. | DIMENSION              | STYLE PIC   | QUANTITY |
|-------------|------------------------|-------------|----------|
| DT1         | 51.2x19.7 inch         |             | 8        |
| DT2         | 52 inch                |             | 8        |
| DT3         | 47.2 inch              |             | 11       |
| DT4         | 19.7 inch              |             | 4        |
| DT5         | 39.4 inch              |             | 1        |
| DT6         | 39.4 inch              |             | 2        |
| DK          | Big Mesh               |             | 1        |
| DL          | Door Mesh              |             | 1        |
| DM          | Rain Cover             |             | 1        |
| N           | Elastic Rope           | <b>O</b>    | 26       |
| Α           | T-Clamps               |             | 52       |
| В           | M8 Screws-Long         |             | 26 sets  |
| 0           | M8 Screws-Short        | -           | 4 sets   |
| С           | Self-tapping<br>Screws |             | 52       |
| D           | Ground Nail            |             | 8        |
| E           | Door Hinge             |             | 2        |
| F           | Hinge Lock             |             | 1        |
| G           | Plastic plug           |             | 6        |
| Н           | Iron Wire              |             | 50       |
| I           | Cable Tie              |             | 250      |
| J           | Rubber sleeve          |             | 208      |
| Р           | Wrench                 | <b>&gt;</b> | 1        |

## Large Square Pet Run FLF-20DK9.8ft W 118xD 118xH 70 Inch

Attention: Before assembling this cage, please put on gloves and insert the all mesh wire

into the rubber sleeves. That can protect you from harm.