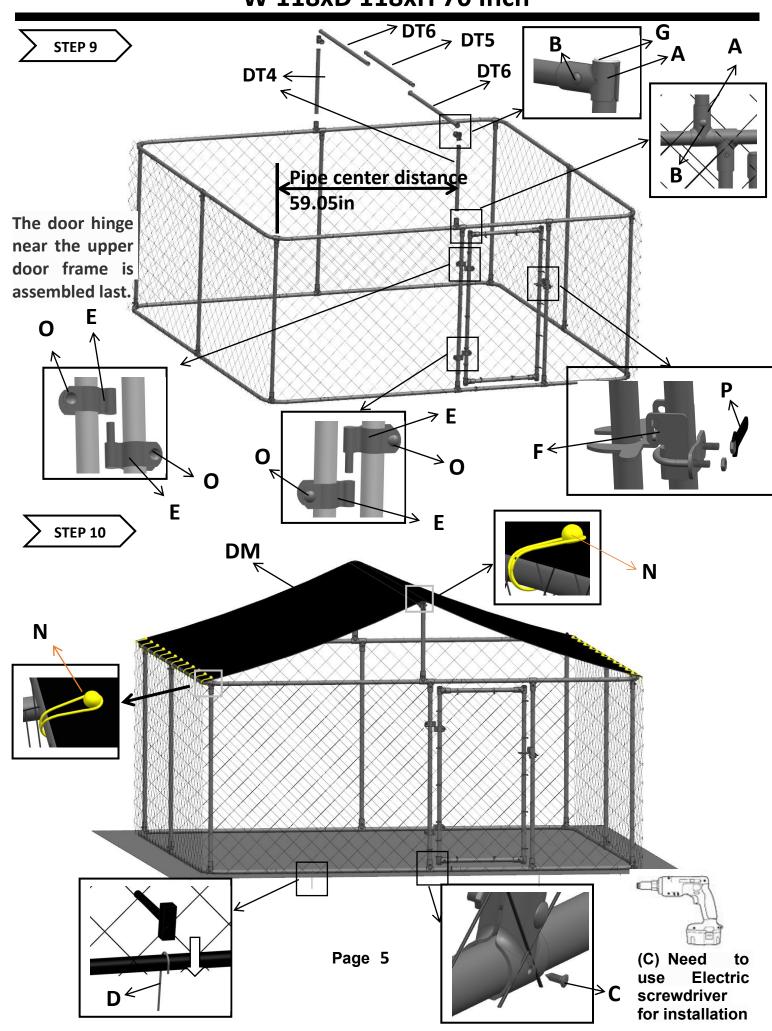

### **PART LIST**

| PART<br>NO. | DIMENSION              | STYLE PIC   | QUANTITY |
|-------------|------------------------|-------------|----------|
| DT1         | 51.2x19.7 inch         |             | 8        |
| DT2         | 52 inch                |             | 8        |
| DT3         | 47.2 inch              |             | 11       |
| DT4         | 19.7 inch              |             | 4        |
| DT5         | 39.4 inch              |             | 1        |
| DT6         | 39.4 inch              |             | 2        |
| DK          | Big Mesh               |             | 1        |
| DL          | Door Mesh              |             | 1        |
| DM          | Rain Cover             |             | 1        |
| N           | Elastic Rope           | <b>O</b>    | 26       |
| Α           | T-Clamps               |             | 52       |
| В           | M8 Screws-Long         |             | 26 sets  |
| 0           | M8 Screws-Short        | -           | 4 sets   |
| С           | Self-tapping<br>Screws |             | 52       |
| D           | Ground Nail            |             | 8        |
| E           | Door Hinge             |             | 2        |
| F           | Hinge Lock             |             | 1        |
| G           | Plastic plug           |             | 6        |
| Н           | Iron Wire              |             | 50       |
| I           | Cable Tie              |             | 250      |
| J           | Rubber sleeve          |             | 208      |
| Р           | Wrench                 | <b>&gt;</b> | 1        |

#### W 118xD 118xH 70 Inch