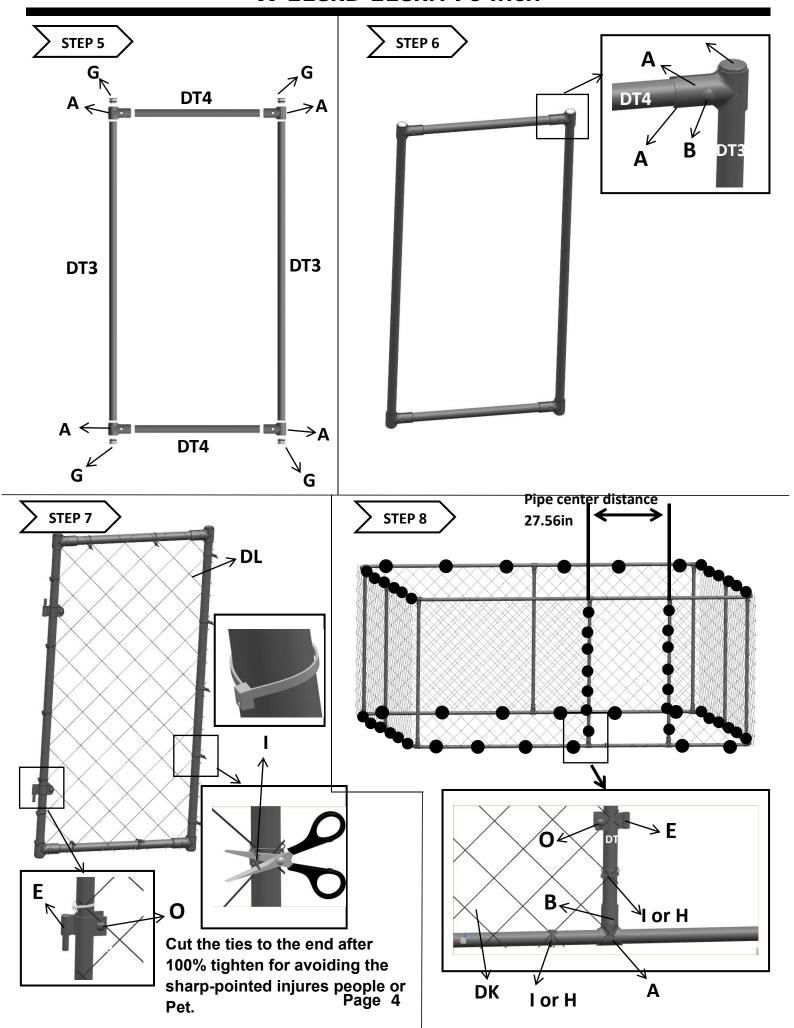

### **PART LIST**

| PART<br>NO. | DIMENSION              | STYLE PIC   | QUANTITY |
|-------------|------------------------|-------------|----------|
| DT1         | 51.2x19.7 inch         |             | 8        |
| DT2         | 52 inch                |             | 8        |
| DT3         | 47.2 inch              |             | 11       |
| DT4         | 19.7 inch              |             | 4        |
| DT5         | 39.4 inch              |             | 1        |
| DT6         | 39.4 inch              |             | 2        |
| DK          | Big Mesh               |             | 1        |
| DL          | Door Mesh              |             | 1        |
| DM          | Rain Cover             |             | 1        |
| N           | Elastic Rope           | <b>O</b>    | 26       |
| Α           | T-Clamps               |             | 52       |
| В           | M8 Screws-Long         |             | 26 sets  |
| 0           | M8 Screws-Short        | -           | 4 sets   |
| С           | Self-tapping<br>Screws |             | 52       |
| D           | Ground Nail            |             | 8        |
| E           | Door Hinge             |             | 2        |
| F           | Hinge Lock             |             | 1        |
| G           | Plastic plug           |             | 6        |
| Н           | Iron Wire              |             | 50       |
| I           | Cable Tie              |             | 250      |
| J           | Rubber sleeve          |             | 208      |
| Р           | Wrench                 | <b>&gt;</b> | 1        |

#### Large Square Pet Run FLF-20DK9.8ft

#### W 118xD 118xH 70 Inch

Large Square Pet Run FLF-20DK9.8ft